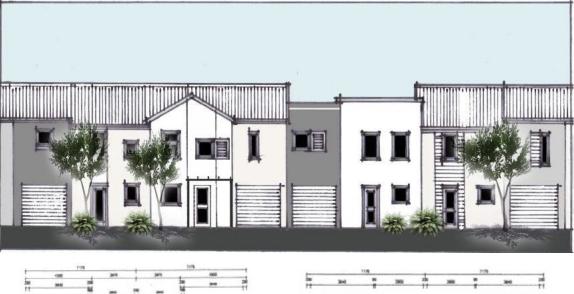

## UNIT G

- ► 102m<sup>2</sup>
- Three Bedrooms
- One Bathroom
- Garage

first floor

## **UNIT F**

- ► 72m<sup>2</sup>
- Two Bedrooms
- One Bathroom