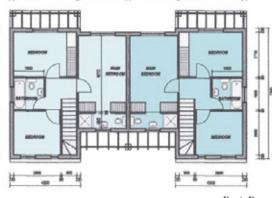

## UNIT G

- ► 102m<sup>2</sup>
- Three Bedrooms
- One Bathroom
- Garage

first floor

## **UNIT F**

- ► 72m<sup>2</sup>
- Two Bedrooms
- One Bathroom