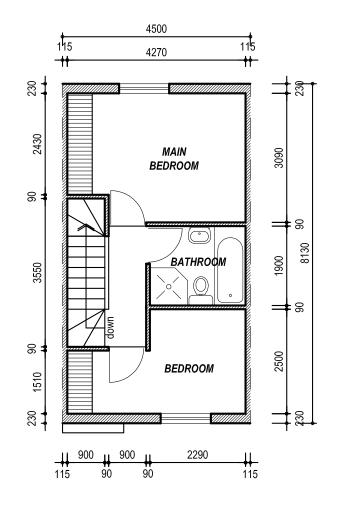

## UNIT G

- ► 102m<sup>2</sup>
- Three Bedrooms
- One Bathroom
- Garage

first floor