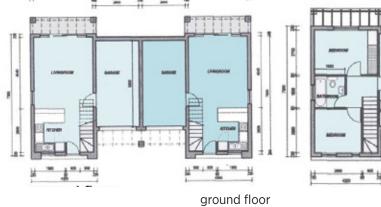

## UNIT G

- ► 102m<sup>2</sup>
- Three Bedrooms
- One Bathroom
- Garage

first floor

## **UNIT F**

- ► 72m<sup>2</sup>
- Two Bedrooms
- One Bathroom