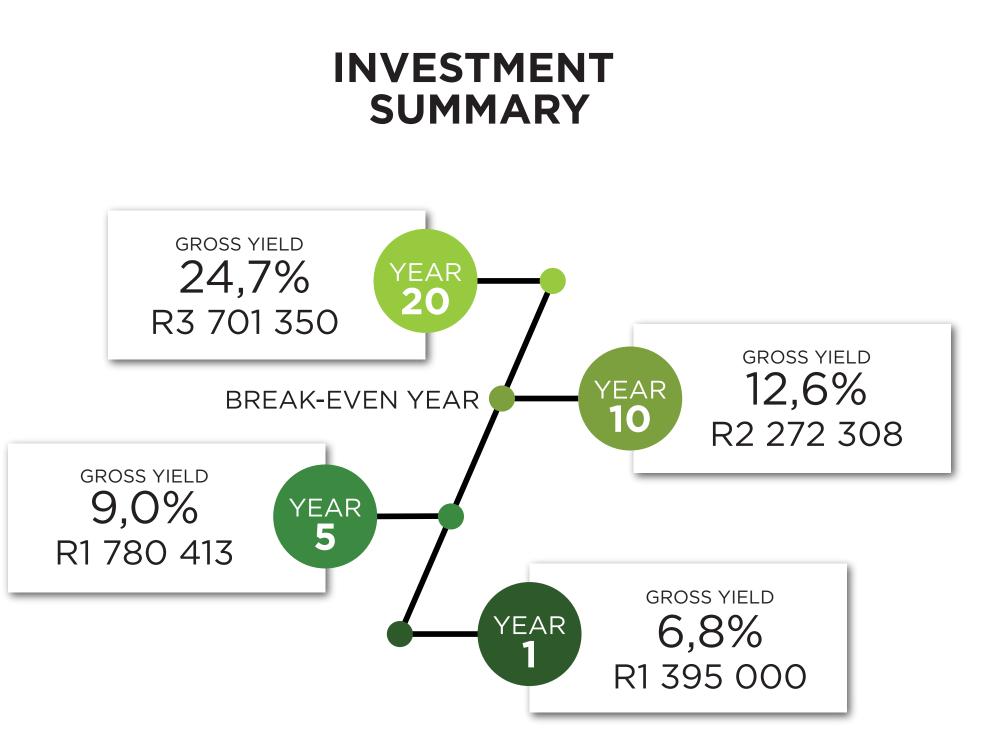

What more do you want for an investment?

benefits

- Townhouses from R 1 395 000
- Up to 100% bonds available
- R 10 000 deposit
- No Transfer Duties
- Estimated Rental Income from R8 500
- 24 Hour Security Complex
- High Capital Growth
- Levies ± R1 250
- Rates ± R655