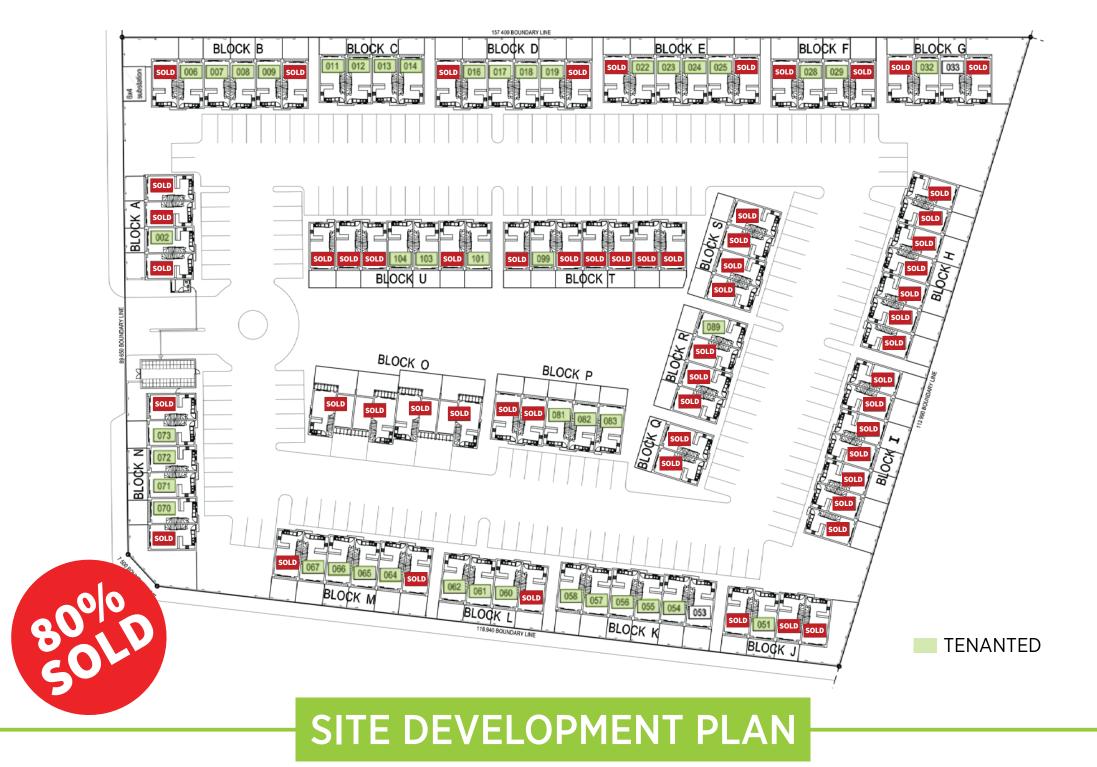

not to mention the undeniably beautiful design of these modern and luxurious units.

Kogelberg consists out of 2 types of units – 72sqm - 2 Bedroom duplex units

and 102sqm - 3 Bedroom duplex units. (These are sold out)

What more do you want for an investment?

benefits

- Townhouses from R 1 395 000
- Up to 100% bonds available
- R 10 000 deposit
- No Transfer Duties
- Estimated Rental Income from R8 500
- 24 Hour Security Complex
- High Capital Growth
- Levies ± R1 250
- Rates ± R655