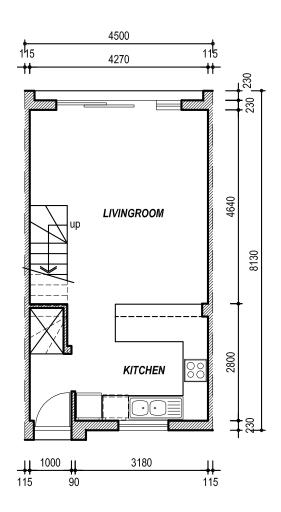

s of units – 72sqm - 2 Bedroom duplex units

and 102sqm - 3 Bedroom duplex units. (These are sold out)

What more do you want for an investment?



benefits

- Townhouses from R 1 395 000
- Up to 100% bonds available
- R 10 000 deposit
- No Transfer Duties
- Estimated Rental Income from R8 500
- 24 Hour Security Complex
- High Capital Growth
- Levies ± R1 250
- Rates ± R655





Aerial View











Netcare Kuilsriver Hospital 3.9km **Dis-Chem Pharmacy Haasendal** 1.8km

20km

32.7km

Stellenbosch

Cape Town

Haasendal Mall 1.8km Kuils River Golf Club 650m

**Destinatus Private School** 950m **Bottelary Primary School** 5km





## UNIT G

- ► 102m<sup>2</sup>
- Three Bedrooms
- One Bathroom
- Garage







first floor



## **UNIT F**

- ► 72m<sup>2</sup>
- Two Bedrooms
- One Bathroom









## Harcourts Dunn

MICHAEL 082 823 5971 michael.heath@harcourts.co.za